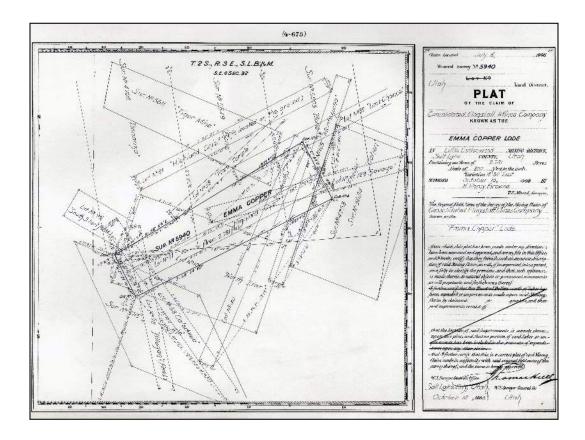

approved on September 7, 1907 and is the first mineral survey in the area to depict only the monumented position of the Highland Chief Lode.

Note: The position of the Highland Chief Lode matches the topographic call in its survey to the top of the divide.



Plat of the Tiger Mine Lode, Sur. No. 5611 showing numerous conflicts with prior official surveys. This survey was approved on March 11, 1908 and only depicts the monumented position of the Highland Chief Lode.



Plat of the Bone #1 Lode, Sur. No. 5805 showing numerous conflicts with prior official surveys. This survey was approved on March 11, 1908 and only depicts the monumented position of the Highland Chief Lode.

Note: The position of the Highland Chief Lode matches the topographic call in its survey to the top of the divide.



Plat of the Emma Copper Lode, Sur. No. 5940 showing numerous conflicts with prior official surveys. The Emma Copper Lode was located to claim the areas excluded in several lode claim patents that were in conflict with the theoretical position of the Highland Chief Lode. This survey was approved on October 18, 1909.

The Wasatch Mining Co. decision (DOI 45 L.D. 10) explicitly states that the, "supposed conflicts with the Highland Chief claim, which conflicts it now appears have no existence in fact, it must be held that the areas represented by these theoretical exclusions passed under the patents to the claims referred to and that there now remains no area subject to appropriation within survey No. 5940 of the Emma Copper claim." This is the only General Land Office decision that uses th