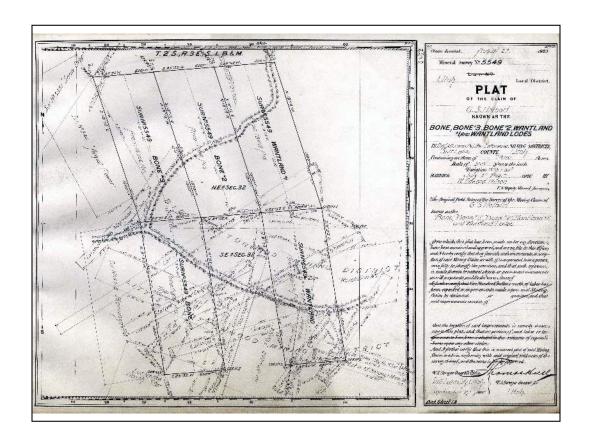

ef Lode.



Plat of the Climax, Burnswood, Free Coinage, Bonanza, and Perfector lodes, Surs. Nos. 4705 and 4766 showing numerous conflicts with prior official surveys (as highlighted by the extensive area computations on the plat).

Note: For whatever reason, two or more mineral surveys are occasionally combined onto a single plat sheet in Utah.



Close-up of a portion of the plat for Surs. Nos. 4705 and 4766. This is the first plat to show both the theoretical position of the Highland Chief Lode based on its connection to U.S. Mineral Monument No. 3 (bottom position labeled "Lot No. 81 Highland Chief") and its monumented position (labeled "Compromise Area, Highland Chief (unsurveyed)").

Note: The area computation for the Bonanza Lode excludes both positions of the Highland Chief Lode!



Plat of the Bone, Bone #3, Bone #2, Wantland #1, and Wantland lodes, Sur. No. 5549 showing numerous conflicts with prior official surveys. This survey was approved on September 7, 1907 and is the first mineral survey in the area to depict only the monumented position of the Highland Chief Lode.

Note: The position of the Highland Chief Lode matches the topographic call in its survey to the top of the divide.



Plat of the Tiger Mine Lode, Sur. No. 5611 showing numerous conflicts with prior official surveys. This survey was approved on March 11, 1908 and only depicts the monumented position of the Highland Chief Lode.



Plat of the Bone #1 Lode, Sur. No. 5805 showing numerous conflicts with prior official surveys. This survey was approved on March 11, 1908 and only depicts the monumente