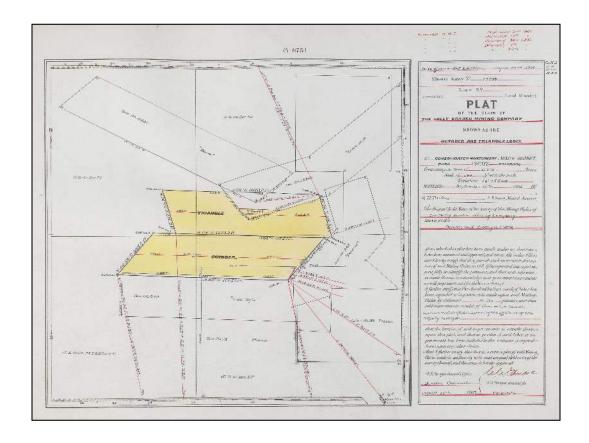

iii.After 1904 (Report or Other Corner Descriptions)

Cor. No. 3, Privateer Lode, Sur. No. 2541 looking to the east-northeast at Mt. Silverheels.