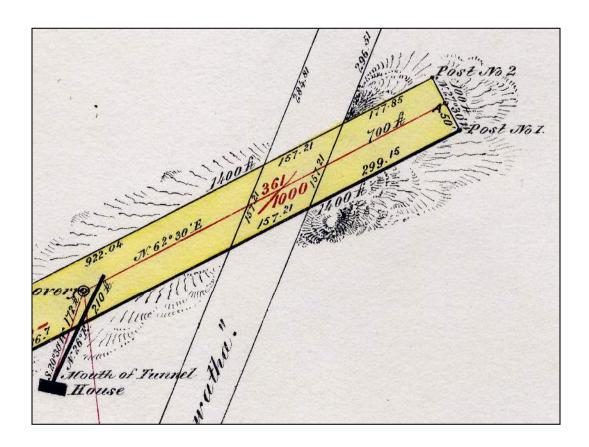

the Hiawatha and Last Chance lodes.

Note the topographic call to the top of the divide and where it intersects the Hiawatha Lode and the connection to U.S. Monument No. 3 that was established during the survey of the Emma Lode, Sur. No. 1, Lot No. 37.



Plat of the Caledonia Lode, Sur. No. 17, Lot No. 53. Note the conflicts with the Emma and Hiawatha lodes and the connection to U.S Mineral Monument No. 3.



Plat of the Highland Chief Lode, Sur. No. 45, Lot No. 81. This survey was conducted by E.B. Wilder and approved on October 16, 1876. The connection to U.S. Mineral Monument No. 3 was apparently made by indirect means, most likely by triangulation. The tie is in error by approx. 600 feet and places the Highland Chief Lode's theoretical position downhill from its monumented position.



Close-up view of the Highland Chief Lode showing the conflict of 0.361 acres with the Hiawatha Lode. Since the Highland Chief is 600 feet up the mountainside, it does not actually conflict with the Hiawatha Lode.

Note: The topographic divide depicted on the Highland Chief plat does not match the topographic call as shown on the plat of the Hiawatha Lode. Also, the intersections between the two claims are shown to the nearest 0.01 foot and match exactly the intersections plotted from the record positions as computed through the connections to U.S. Mineral Monument No. 3.



Close-up view of the Highland Chief Lode showing the conflict of 0.232 acres with the Caledonia Lode. Since the Highland Chief is 600 feet up the mountainside, it does not actually conflict with the Caledonia Lode.

N