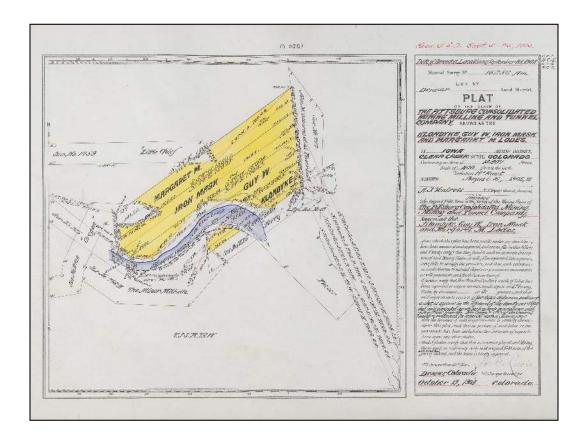

The plat of the Brailla and Timber Line lodes, Sur. No. 6797 shows that the two lode claims overlap each other. The Brailla Lode is senior in right based on the dates of location (September 18, 1890 for the Brailla and November 24, 1890 for the Timber Line).

Met area of blockaine 4.766"

Met area of blockaine 4.766"

Met area of blockaine 9.801 acres

The "Area" section of the official field notes lists the Brailla Lode in conflict with the Flag Staff Lode, Sur. No. 462, Savage Lode, Sur. No. 471, and the Timber Line Lode. Since the Brailla Lode is senior to the Timber Line Lode, the area of conflict (0.130 acres) is deducted from the total area of the Timber Line Lode. The net area of the two lode claims is 9.801 acres.