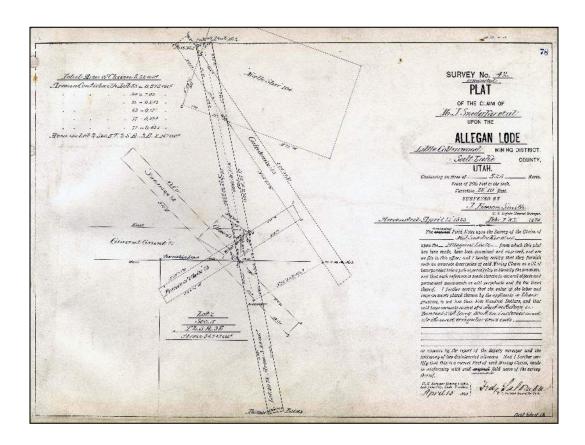

#### MINERAL LANDS PATENT EXAMPLES

Normally there are two sources for U.S. patents of mineral lands. The Register of the General Land Office in Washington, D.C. had a copy transcribed prior to sending the patent to the U.S. Surveyor General. The state BLM public rooms have aperture cards and the GLO Records web site has scanned images of this transcribed GLO copy for selected states.

The patent was sent to the U.S. Surveyor General who forwarded it to the patentee. The patentee often recorded the patent at the county clerk and recorder office. Therefore, two transcribed copies of the patent are usually available to the land surveyor. Because these are transcribed, there can be scrivener's errors. The patent application includes a transcribed copy of the field notes. The Land Entry Case File can be obtained from the National Archives to check if the error is in the original patent or if the error occurs in the transcriptions by the GLO or county clerk and recorder.