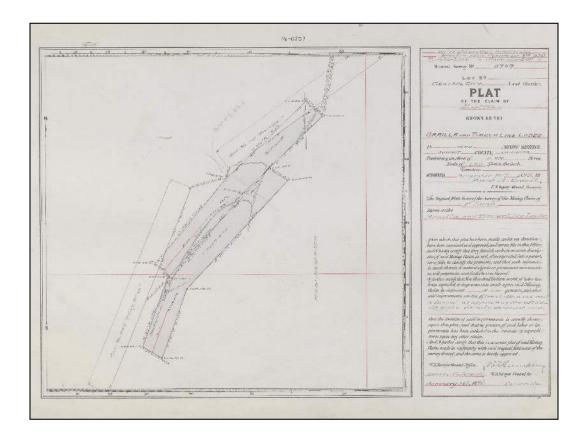

The plat of the Brailla and Timber Line lodes, Sur. No. 6797 shows that the two lode claims overlap each other. The Brailla Lode is senior in right based on the dates of location (September 18, 1890 for the Brailla and November 24, 1890 for the Timber Line).

Total area Brailla lade 5,165 acres

area ni conflict with

Lus. No. 462 0.355

John area Brailla lade 5.165 acres

Lees area ni conflict with

Sur No. 462 0.044 acre

"471 0.355 "= 0.379

Netrarea Brailla lade 4.766 acres

Jotat area Jimber Luie lade 5.165 acres

Less area in conflict with

Brailla lade 5.165 acres

Less area in conflict with

Brailla lade 5.165 acres

Met area Jimber Luie lade 5.165 acres

""

Brailla lode 0.130 "

Met area of blockaine 4.766"

Met area of blockaine 4.766"

Met area of blockaine 9.801 acres

The "Area" section of the official field notes lists the Brailla Lode in conflict with the Flag Staff Lode, Sur. No. 462, Savage Lode, Sur. No. 471, and the Timber Line Lode. Since the Brailla Lode is senior to the Timber Line Lode, the area of conflict (0.130 acres) is deducted from the total area of the Timber Line Lode. The net area of the two lode claims is 9.801 acres.