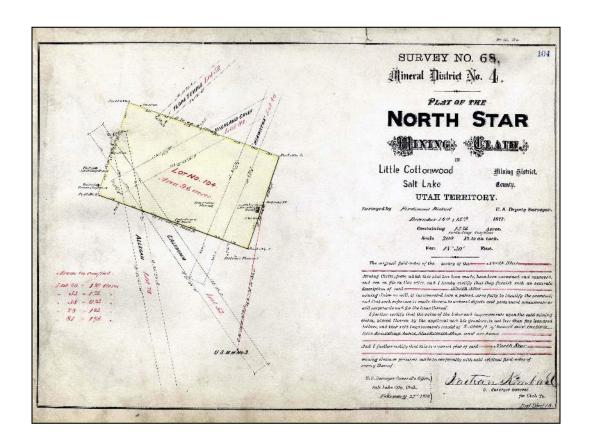

#### MINERAL LANDS PATENT EXAMPLES

Normally there are two sources for U.S. patents of mineral lands. The Register of the General Land Office in Washington, D.C. had a copy transcribed prior to sending the patent to the U.S. Surveyor General. The state BLM public rooms have aperture cards and the GLO Records web site has scanned images of this transcribed GLO copy for selected states.

The patent was sent to the U.S. Surveyor General who forwarded it to the patentee. The patentee often recorded the patent at the county clerk and recorder office. Therefore, two transcribed copies of the patent are usually available to the land surveyor. Because these are transcribed, there can be scrivener's errors. The patent application includes a transcribed copy of the field notes. The Land Entry Case File can be obtained from the National Archives to check if the error is in the original patent or if the error occurs in the transcriptions by the GLO or county clerk and recorder.