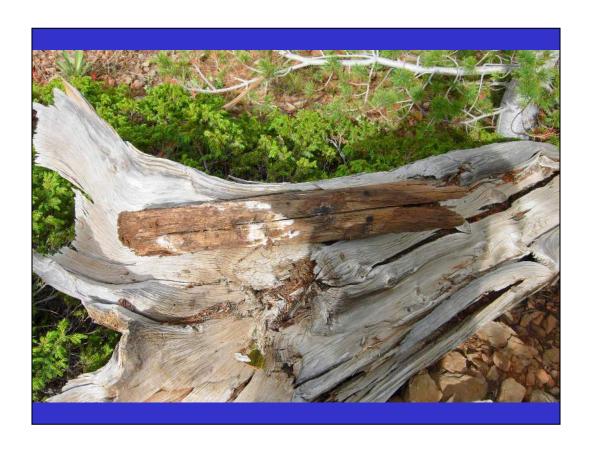

iii.After 1904 (Report or Other Corner Descriptions)

Cor. No. 3, Privateer Lode, Sur. No. 2541 looking to the east-northeast at Mt. Silverheels.