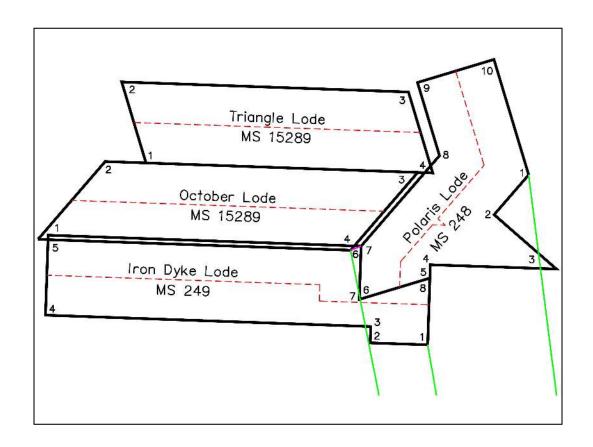

15289 showing two odd-shaped gaps between the two end lines and the westerly side line of the Polaris Lode, Sur. No. 248.



Close-up view of the plat of Sur. No. 15289.

Note: The lengths of the October and Triangle lodes along the lode line are 1175.1 ft. and 1078.2 ft., well short of the statutory maximum length of 1500 ft. authorized by the 1872 Mining Law. There is no rationale given as to why the October and Triangle lodes did not claim the gaps between the three claims, esp. since both end lines are parallel to the respective segments of the westerly side line of the Polaris Lode.



Supplemental Master Title Plat of a portion of Sec. 27, T. 8 S., R. 78 W., 6<sup>th</sup> P.M. showing the gaps between Surs. Nos. 248 and 15289 as being Federal Interest Lands open for mineral entry.



Sketch diagram showing the patent description positions of Surs. Nos. 248 and 249 with respect to the October and Triangle lodes of Sur. No. 15289. The green lines represent the connections to the N¼ Cor. of Sec. 3, T. 9 S., R. 78 W., 6<sup>th</sup> P.M. that the two patent description positions of the Polaris and Iron Dyke lodes are based upon.



Plat of the Joseph Rist Placer Claim, Sur. No. 190, a gulch placer located southwest of Central City, Colorado.

Note: The top margin has in red ink a notation reiterating the patent tie to the east Range Line of T. 3 S., R. 73 W., 6<sup>th</sup> P.M.



Plat of the Ninety One Lode, Sur. No. 17084 that was approved one day before the Act of April 28, 1904 that rescinded the five-year policy that patent description positions of prior official s