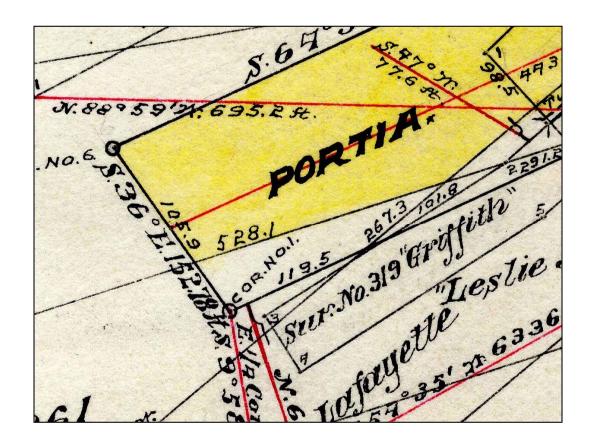

### Discrepancies in the official record

- 1. Retracement vs. dependent resurvey
  - a. Once a patent is issued, the General Land Office no longer had authority over the disposed land, therefore the Land Office was not able to instruct the mineral surveyor to reestablish lost, missing or destroyed corners of prior official surveys
  - b. Prior official surveys were only retraced by the mineral surveyor
  - c. Recognizing when the record positions of prior surveys were shown on the plat
    - i. Before 1899 (no formal instructions or circulars)
    - ii. 1899-1904 (patent descriptions hold over found monuments)

iii.After 1904 (Report or Other Corner Descriptions)

Cor. No. 3, Privateer Lode, Sur. No. 2541 looking to the east-northeast at Mt. Silverheels.