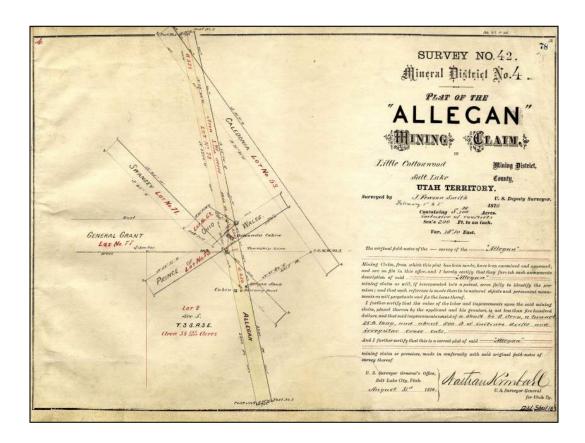

#### MINERAL LANDS PATENT EXAMPLES

Normally there are two sources for U.S. patents of mineral lands. The Register of the General Land Office in Washington, D.C. had a copy transcribed prior to sending the patent to the U.S. Surveyor General. The state BLM public rooms have aperture cards and the GLO Records web site has scanned images of this transcribed GLO copy for selected states.

The patent was sent to the U.S. Surveyor General who forwarded it to the patentee. The patentee often recorded the patent at the county clerk and recorder office. Therefore, two transcribed copies of the patent are usually available to the land surveyor. Because these are transcribed, there can be scrivener's errors. The patent application includes a transcribed copy of the field notes. The Land Entry Case File can be obtained from the National Archives to check if the error is in the original patent or if the error occurs in the transcriptions by the GLO or county clerk and recorder.