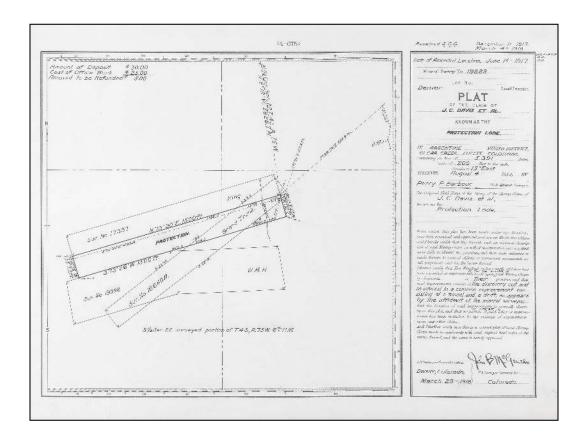

tate, the staked locations often overlap with other lode claims. This is the rule rather than the exception. For mineral surveys with lode claims that are junior in right to prior official surveys the patent will contain a unique clause that is after the metes-and-bounds description. This is the, "expressly excepting and excluding" clause which lists all conflicts that are *not* to be included in the patent.

For the patent of the Brailla and Timber Line lode claims, the expressly excepting and excluding clause lists Surs. Nos. 462 and 471. The above excerpt from the patent is from the bottom of Page 3 and top of Page 4 of the patent.

Note: The area conveyed in the patent is 9.80 acres and agrees with the net acreage listed in the Areas section of the official field notes (9.801 acres).



The plat of the Protection lode, Sur. No. 19888 showing two adjoining lode claims that share common side lines and an overlap with the Grand Trunk Lode Claim, Sur. No. 16640A.

As near as can be determined from present developments the Protection lode extends N. 73° 30' E. 6ft. and S. 73° 30' W. 1494 ft. from face of discovery cut.

AREA.

Total area Protection lode 5.391 acres
Area in conflict with

Sur. No. 16640 A, Grand Trunk lode 1.427 "

The survey of the Protection lode is identical with the amended location as staked on the ground.

LOCATION.

This survey is located in the S. 1/2 of Sec. 22 surveyed portion of T. 4 S., R. 75 W. of 6th. P. M.

The "Area" section of the official field notes lists a total area of 5.391 acres for the Protection Lode with an area in conflict with the