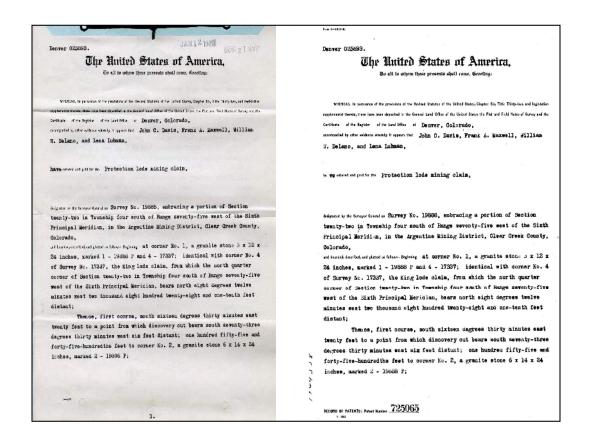

#### MINERAL LANDS PATENT EXAMPLES

Normally there are two sources for U.S. patents of mineral lands. The Register of the General Land Office in Washington, D.C. had a copy transcribed prior to sending the patent to the U.S. Surveyor General. The state BLM public rooms have aperture cards and the GLO Records web site has scanned images of this transcribed GLO copy for selected states.

The patent was sent to the U.S. Surveyor General who forwarded it to the patentee. The patentee often recorded the patent at the county clerk and recorder office. Therefore, two transcribed copies of the patent are usually available to the land surveyor. Because these are transcribed, there can be scrivener's errors. The patent application includes a transcribed copy of the field notes. The Land Entry Case File can be obtained from the National Archives to check if the error is in the original patent or if the error occurs in the transcriptions by the GLO or county clerk and recorder.