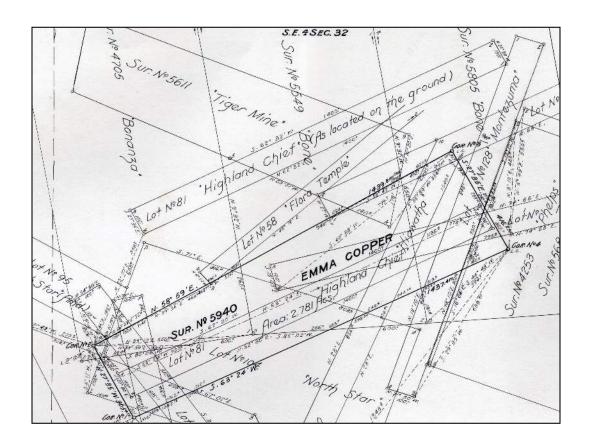

The plat of the Brailla and Timber Line lodes, Sur. No. 6797 shows that the two lode claims overlap each other. The Brailla Lode is senior in right based on the dates of location (September 18, 1890 for the Brailla and November 24, 1890 for the Timber Line).

Met area of blockaine 4.766"

Met area of blockaine 4.766"

Met area of blockaine 9.801 acres

The "Area" section of the official field notes lists the Brailla Lode in conflict with the Flag Staff Lode, Sur. No. 462, Savage Lode, Sur. No. 471, and the Timber Line Lode. Since the Brailla Lode is senior to the Timber Line Lode, the area of conflict (0.130 acres) is deducted from the total area of the Timber Line Lode. The net area of the two lode claims is 9.801 acres.