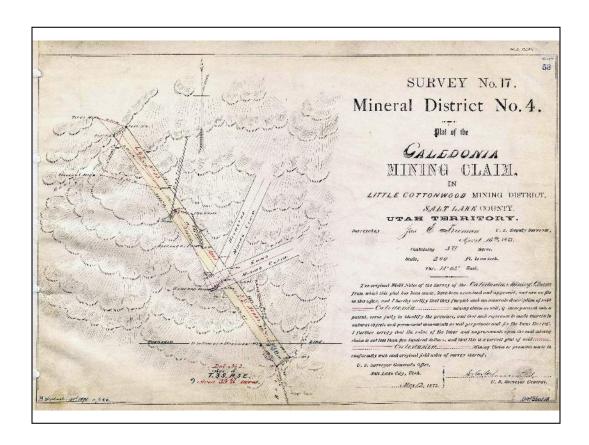

m) of the same claim, the Highland Chief. The blue lines are the outline of the Emma Nevada lode claim that was staked to claim the theoretical position of the Highland Chief that had been expressly excepted and excluded from several adjoining claims shown in black.



Plat of the Hiawatha Lode, Sur. No. 4, Lot No. 40 showing conflicts with the Emma Lode, Sur. No. 1, Lot No. 37 (first mineral survey in the Little Cottonwood Mining District), and the Last Chance Lode, Sur. No. 3, Lot 39. The plat indicates an area of 1.79 acres is shared by the Hiawatha and Last Chance lodes.

Note the topographic call to the top of the divide and where it intersects the Hiawatha Lode and the connection to U.S. Monument No. 3 that was established during the survey of the Emma Lode, Sur. No. 1, Lot No. 37.



Plat of the Caledonia Lode, Sur. No. 17, Lot No. 53. Note the conflicts with the Emma and Hiawatha lodes and the connection to U.S Mineral Monument No. 3.



Plat of the Highland Chief Lode, Sur. No. 45, Lot No. 81. This survey was conducted by E.B. Wilder and approved on October 16, 1876. The connection to U.S. Mineral Monument No. 3 was apparently made by indirect means, most likely by triangulation. The tie is in error by approx. 600 feet and places the Highland Chief Lode's theoretical position downhill from its monumented position.



Close-up view of the Highland Chief Lode showing the conflict of 0.361 acres with the Hiawatha Lode. Since the Highland Chief is 600 feet up the mountainside, it does not actually conflict with the Hiawatha Lode.

Note: The topographic divide depicted