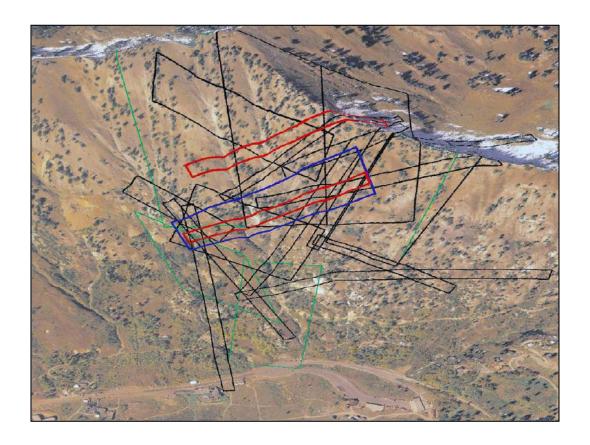

ve no existence in fact, it must be held that the areas represented by these theoretical exclusions passed under the patents to the claims referred to and that there now remains no area subject to appropriation within survey No. 5940 of the Emma Copper claim." This is the only General Land Office decision that uses the term "theoretical exclusions" in reference to mineral lands patents.



Close-up showing the Emma Copper Lode's claim to the theoretical exclusions of the Highland Chief. See the discovery and lode line within the boundary of the theoretical position of the Highland Chief Lode.

Note: The second location of the Highland Chief on the Emma Copper plat is its position as monumented on the ground and is labeled as such, "Lot No. 81 'Highland Chief' (As located on the ground)."



A three-dimensional depiction of Highland Chief and Emma Copper lodes and associated mining claims on the mountainside to the north of Alta, Utah. The green lines represent approved mineral surveys that never went to patent. The black lines are patented lode mining claims. The red lines show both the record position (bottom) and the monumented position (top) of the Highland Chief. The blue lines are the Emma Nevada lode claim that was staked to claim the theoretical position of the Highland Chief that had been expressly excepted and excluded from the nearby claims (in black).



Sketch diagram showing the early mineral surveys (1871 – 1880) in the Alta, Utah area. The position of the Highland Chief Lode is its record position which is approx. 600 down the hill from the monumented positio