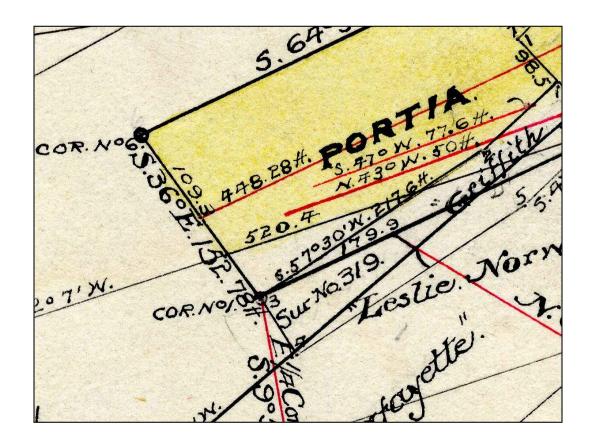

### Discrepancies in the official record

- 1. Retracement vs. dependent resurvey
  - a. Once a patent is issued, the General Land Office no longer had authority over the disposed land, therefore the Land Office was not able to instruct the mineral surveyor to reestablish lost, missing or destroyed corners of prior official surveys
  - b. Prior official surveys were only retraced by the mineral surveyor
  - c. Recognizing when the record positions of prior surveys were shown on the plat
    - i. Before 1899 (no formal instructions or circulars)
    - ii. 1899-1904 (patent descriptions hold over found monuments)

iii.After 1904 (Report or Other Corner Descriptions)

Cor. No. 3, Privateer Lode, Sur. No. 2541 looking to the east-northeast at Mt. Silverheels.