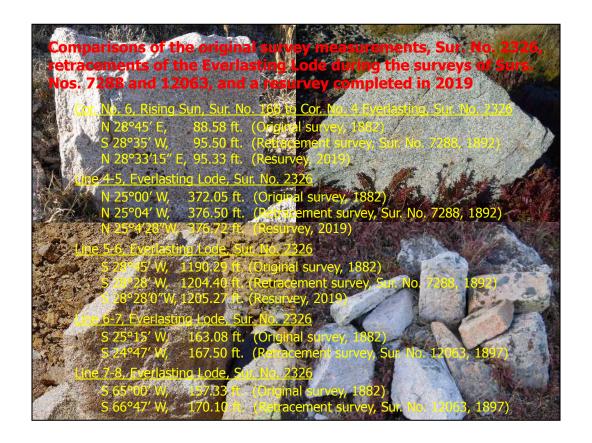

### Discrepancies in the official record

- 1. Retracement vs. dependent resurvey
  - a. Once a patent is issued, the General Land Office no longer had authority over the disposed land, therefore the Land Office was not able to instruct the mineral surveyor to reestablish lost, missing or destroyed corners of prior official surveys
  - b. Prior official surveys were only retraced by the mineral surveyor
  - c. Recognizing when the record positions of prior surveys were shown on the plat
    - i. Before 1899 (no formal instructions or circulars)
    - ii. 1899-1904 (patent descriptions hold over found monuments)

iii.After 1904 (Report or Other Corner Descriptions)

Cor. No. 3, Privateer Lode, Sur. No. 2541 looking to the east-northeast at Mt. Silverheels.