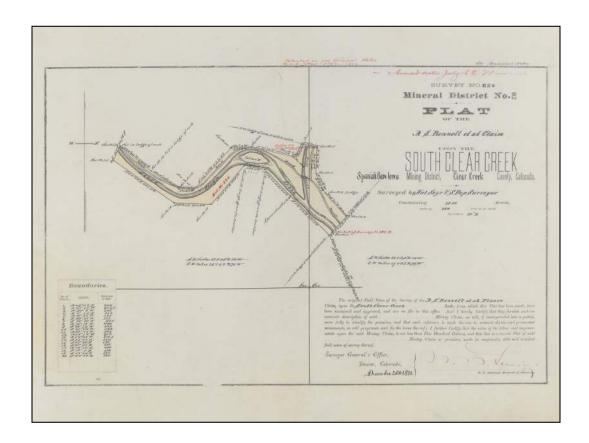

### Discrepancies in the official record

- 1. Retracement vs. dependent resurvey
  - a. Once a patent is issued, the General Land Office no longer had authority over the disposed land, therefore the Land Office was not able to instruct the mineral surveyor to reestablish lost, missing or destroyed corners of prior official surveys
  - b. Prior official surveys were only retraced by the mineral surveyor
  - c. Recognizing when the record positions of prior surveys were shown on the plat
    - i. Before 1899 (no formal instructions or circulars)
    - ii. 1899-1904 (patent descriptions hold over found monuments)

iii.After 1904 (Report or Other Corner Descriptions)

Cor. No. 3, Privateer Lode, Sur. No. 2541 looking to the east-northeast at Mt. Silverheels.