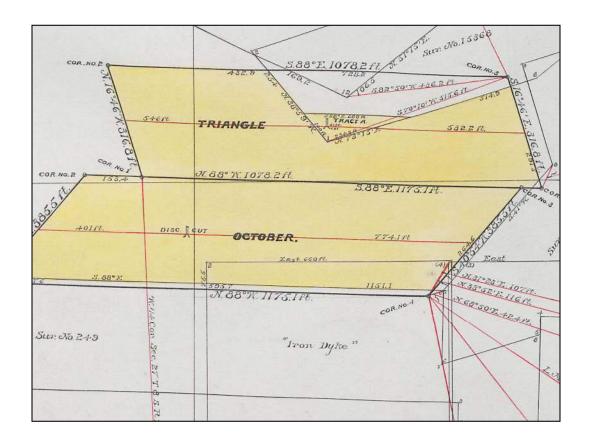

iii.After 1904 (Report or Other Corner Descriptions)

Cor. No. 3, Privateer Lode, Sur. No. 2541 looking to the east-northeast at Mt. Silverheels.