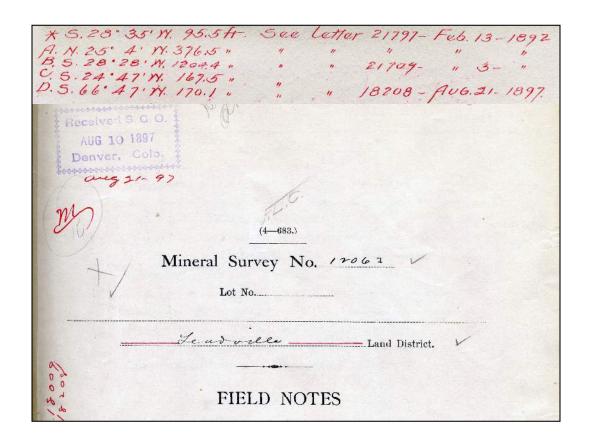

### Discrepancies in the official record

- 1. Retracement vs. dependent resurvey
  - a. Once a patent is issued, the General Land Office no longer had authority over the disposed land, therefore the Land Office was not able to instruct the mineral surveyor to reestablish lost, missing or destroyed corners of prior official surveys
  - b. Prior official surveys were only retraced by the mineral surveyor
  - c. Recognizing when the record positions of prior surveys were shown on the plat
    - i. Before 1899 (no formal instructions or circulars)
    - ii. 1899-1904 (patent descriptions hold over found monuments)

iii.After 1904 (Report or Other Corner Descriptions)

Cor. No. 3, Privateer Lode, Sur. No. 2541 looking to the east-northeast at Mt. Silverheels.