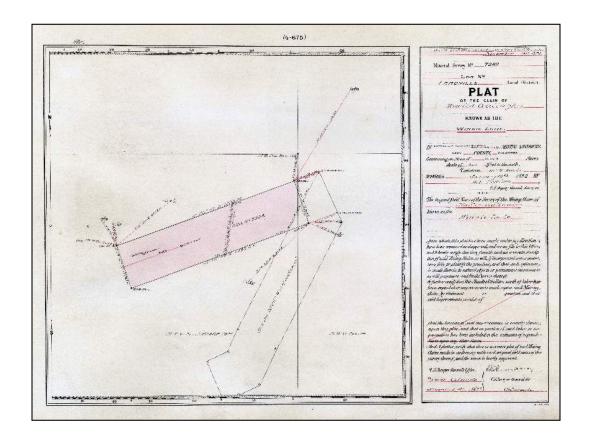

or whose initial work is proved to be correct.

Note: If this practice of joint surveys to correct errors and/or discrepancies between two mineral surveys was adopted today, it would likely reduce the number of pin-cushioned corners!



Plat of the Everlasting Lode, Sur. No. 2326 that shows it adjoining the Rising Sun Lode, Sur. No. 166. The two claims share three corners along their common side line. The top margin of the plat lists five material errors in red ink. The errors are referenced to three serialized letters dated: February 3, 1892; February 13, 1892; and August 21, 1897.

Note: The serialized letters are the separate letter reports first required in the 1886 instructions to be submitted by the U.S. Deputy Mineral Surveyor along with the preliminary plat and draft field notes.



Plat of the Winnie Lode, Sur. No. 7288, which was surveyed when a GLO circular instruction required junior lodes to be truncated where their lode line intersected a senior lode claim's side line.

Note: The bearing of Line 5-6 of the Everlasting Lode, Sur. No. 2326 as shown on the plat of the Winnie Lode is S  $28^{\circ}28'$  W; identical with the bearing of the material error of Line "B" as listed on the top margin of the Everlasting Lode's plat ("See Letter 21709 - Feb. 3 - 1892").



The Winnie Lode was surveyed in 1892 when the General Land Office had a circular instruction restricting the length of junior lode claims that intersected a senior lode claim. The circular required the U.S. Deputy Mineral Surveyor to move an end line wholly within the boundaries of a senior conflicting c