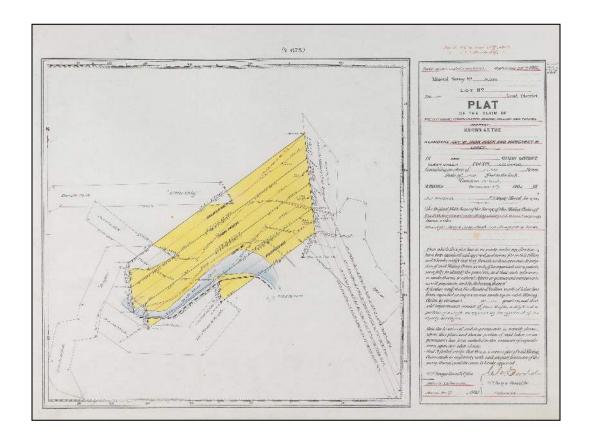

The plat of the Brailla and Timber Line lodes, Sur. No. 6797 shows that the two lode claims overlap each other. The Brailla Lode is senior in right based on the dates of location (September 18, 1890 for the Brailla and November 24, 1890 for the Timber Line).

Total area Brailla lade 5,165 acres

area ni conflict with

Lus. No. 462 0.355

John area Brailla lade 5.165 acres

Lees area ni conflict with

Sur No. 462 0.044 acre

"471 0.355 "= 0.379

Netrarea Brailla lade 4.766 acres

Jotat area Jimber Luie lade 5.165 acres

Less area in conflict with

Brailla lade 5.165 acres

Less area in conflict with

Brailla lade 5.165 acres

Met area Jimber Luie lade 5.165 acres

""

Brailla lode 0.130 "

Met area of blockaine 4.766"

Met area of blockaine 4.766"

Met area of blockaine 9.801 acres

The "Area" section of the official field notes lists the Brailla Lode in conflict with the Flag Staff Lode, Sur. No. 462, Savage Lode, Sur. No. 471, and the Timber Line Lode. Since the Brailla Lode is senior to the Timber Line Lode, the area of conflict (0.130 acres) is deducted from the total area of the Timber Line Lode. The net area of the two lode claims is 9.801 acres.