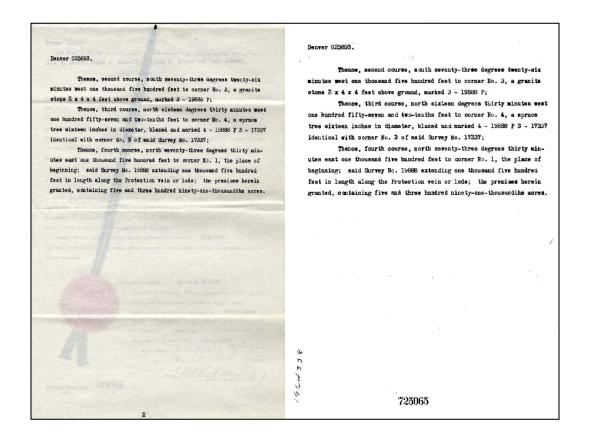

#### MINERAL LANDS PATENT EXAMPLES

Normally there are two sources for U.S. patents of mineral lands. The Register of the General Land Office in Washington, D.C. had a copy transcribed prior to sending the patent to the U.S. Surveyor General. The state BLM public rooms have aperture cards and the GLO Records web site has scanned images of this transcribed GLO copy for selected states.

The patent was sent to the U.S. Surveyor General who forwarded it to the patentee. The patentee often recorded the patent at the county clerk and recorder office. Therefore, two transcribed copies of the patent are usually available to the land surveyor. Because these are transcribed, there can be scrivener's errors. The patent application includes a transcribed copy of the field notes. The Land Entry Case File can be obtained from the National Archives to check if the error is in the original patent or if the error occurs in the transcriptions by the GLO or county clerk and recorder.