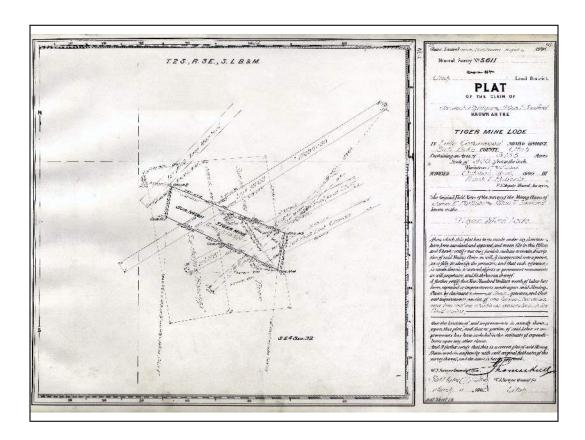

This is the first plat to show both the theoretical position of the Highland Chief Lode based on its connection to U.S. Mineral Monument No. 3 (bottom position labeled "Lot No. 81 Highland Chief") and its monumented position (labeled "Compromise Area, Highland Chief (unsurveyed)").

Note: The area computation for the Bonanza Lode excludes both positions of the Highland Chief Lode!



Plat of the Bone, Bone #3, Bone #2, Wantland #1, and Wantland lodes, Sur. No. 5549 showing numerous conflicts with prior official surveys. This survey was approved on September 7, 1907 and is the first mineral survey in the area to depict only the monumented position of the Highland Chief Lode.

Note: The position of the Highland Chief Lode matches the topographic call in its survey to the top of the divide.



Plat of the Tiger Mine Lode, Sur. No. 5611 showing numerous conflicts with prior official surveys. This survey was approved on March 11, 1908 and only depicts the monumented position of the Highland Chief Lode.



Plat of the Bone #1 Lode, Sur. No. 5805 showing numerous conflicts with prior official surveys. This survey was approved on March 11, 1908 and only depicts the monumented position of the Highland Chief Lode.

Note: The position of the Highland Chief Lode matches the topographic call in its survey to the top of the divide.



Plat of the Emma Copper Lode, Sur. No. 5940 showing numerous conflicts with prior official surveys. The Emma Copper Lode was located to claim the areas excluded in several lode claim patents that were in conflict with the theoretical position of the Highlan