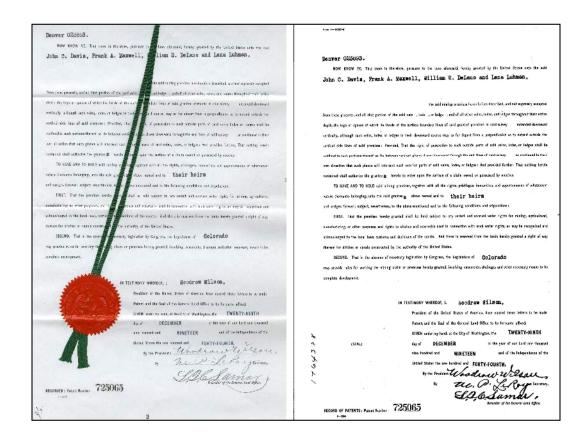

#### MINERAL LANDS PATENT EXAMPLES

Normally there are two sources for U.S. patents of mineral lands. The Register of the General Land Office in Washington, D.C. had a copy transcribed prior to sending the patent to the U.S. Surveyor General. The state BLM public rooms have aperture cards and the GLO Records web site has scanned images of this transcribed GLO copy for selected states.

The patent was sent to the U.S. Surveyor General who forwarded it to the patentee. The patentee often recorded the patent at the county clerk and recorder office. Therefore, two transcribed copies of the patent are usually available to the land surveyor. Because these are transcribed, there can be scrivener's errors. The patent application includes a transcribed copy of the field notes. The Land Entry Case File can be obtained from the National Archives to check if the error is in the original patent or if the error occurs in the transcriptions by the GLO or county clerk and recorder.