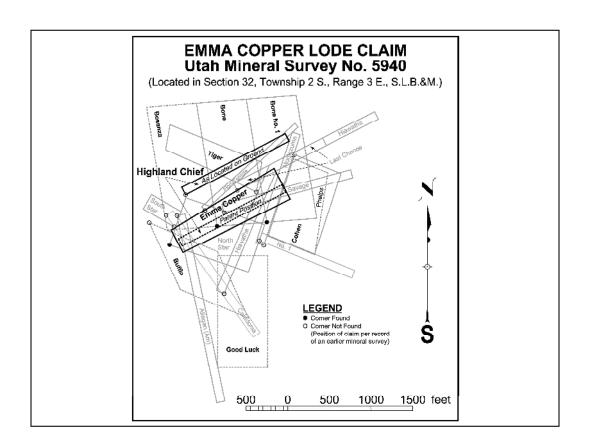

sociated mining claims on the mountainside to the north of Alta, Utah. The green lines represent approved mineral surveys that never went to patent. The black lines are patented lode mining claims. The red lines show both the record position (bottom) and the monumented position (top) of the Highland Chief. The blue lines are the Emma Nevada lode claim that was staked to claim the theoretical position of the Highland Chief that had been expressly excepted and excluded from the nearby claims (in black).



Sketch diagram showing the early mineral surveys (1871 – 1880) in the Alta, Utah area. The position of the Highland Chief Lode is its record position which is approx. 600 down the hill from the monumented position that was created by a blundered connection to U.S. Mineral Monument No. 3.



Sketch diagram showing the Emma Copper Lode, Sur. No. 5940 and nearby lode claims. This sketch shows both positions for the Highland Chief Lode. The Wasatch Mining Co. decision voided the Emma Copper location.

Note: This is an example of the undocumented GLO policy (prior to June 1899) of using record positions of prior official surveys whenever the corners of those prior surveys could not be found. The field notes did not distinguish nor flag those conflicts as being record or actual positions, which can be problematic when trying to reestablish lost corners based on record information.

# COLORADO SURVEYORS GENERAL AND THE MANUALS OF INSTRUCTIONS TO U.S. DEPUTY MINERAL SURVEYORS FOR THE DISTRICT OF COLORADO, 1873 THROUGH 1893 • William H. Lessig – October 20, 1873 (Source – Morrison's