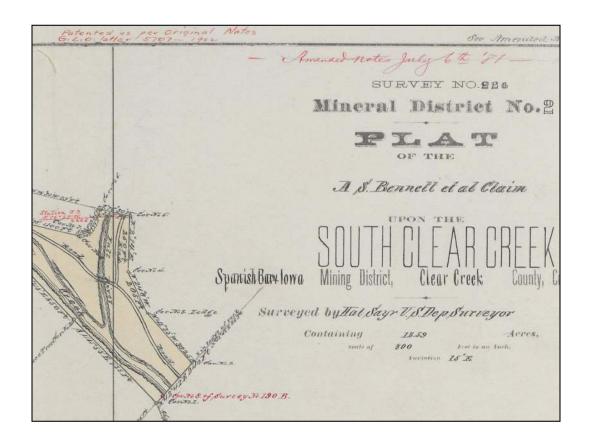

### Discrepancies in the official record

- 1. Retracement vs. dependent resurvey
  - a. Once a patent is issued, the General Land Office no longer had authority over the disposed land, therefore the Land Office was not able to instruct the mineral surveyor to reestablish lost, missing or destroyed corners of prior official surveys
  - b. Prior official surveys were only retraced by the mineral surveyor
  - c. Recognizing when the record positions of prior surveys were shown on the plat
    - i. Before 1899 (no formal instructions or circulars)
    - ii. 1899-1904 (patent descriptions hold over found monuments)

iii.After 1904 (Report or Other Corner Descriptions)

Cor. No. 3, Privateer Lode, Sur. No. 2541 looking to the east-northeast at Mt. Silverheels.