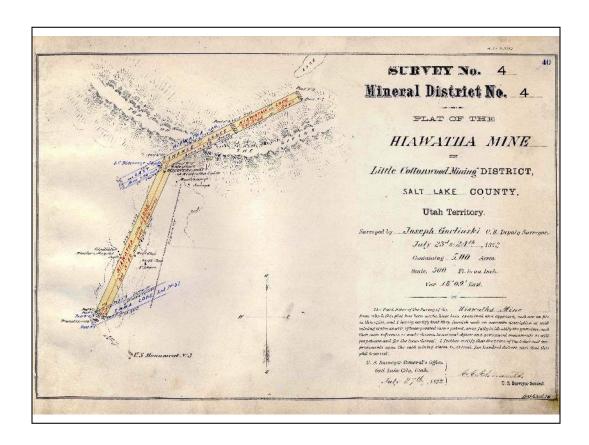

lly state whether the record or monumented position of the prior official survey is shown.

#### Note:

https://www.doi.gov/sites/doi.opengov.ibmcloud.com/files/upload s/doi\_decisions\_045.pdf (Page 35 of PDF file)



An aerial photograph showing several lode mining claims on a mountainside to the north of Alta, Utah. The green lines represent approved mineral surveys that never went to patent. The black lines are patented lode mining claims. The red lines show both the monumented position (top) and the record position (bottom) of the same claim, the Highland Chief. The blue lines are the outline of the Emma Nevada lode claim that was staked to claim the theoretical position of the Highland Chief that had been expressly excepted and excluded from several adjoining claims shown in black.



Plat of the Hiawatha Lode, Sur. No. 4, Lot No. 40 showing conflicts with the Emma Lode, Sur. No. 1, Lot No. 37 (first mineral survey in the Little Cottonwood Mining District), and the Last Chance Lode, Sur. No. 3, Lot 39. The plat indicates an area of 1.79 acres is shared by the Hiawatha and Last Chance lodes.

Note the topographic call to the top of the divide and where it intersects the Hiawatha Lode and the connection to U.S. Monument No. 3 that was established during the survey of the Emma Lode, Sur. No. 1, Lot No. 37.



Plat of the Caledonia Lode, Sur. No. 17, Lot No. 53. Note the conflicts with the Emma and Hiawatha lodes and the connection to U.S Mineral Monument No. 3.



Plat of the Highland Chief Lode, Sur. No. 45, Lot No. 81. This survey was conducted by E.B. Wilder and appro