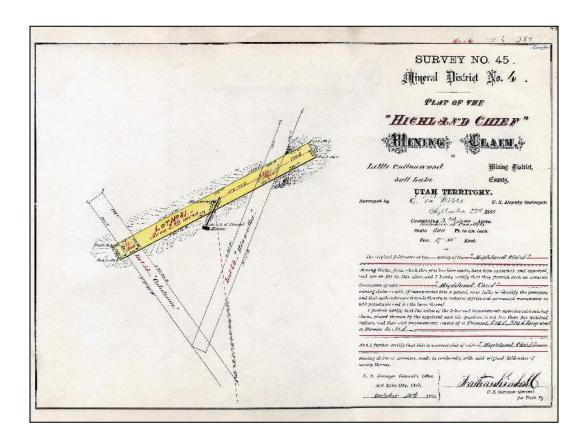

e Highland Chief that had been expressly excepted and excluded from several adjoining claims shown in black.



Plat of the Hiawatha Lode, Sur. No. 4, Lot No. 40 showing conflicts with the Emma Lode, Sur. No. 1, Lot No. 37 (first mineral survey in the Little Cottonwood Mining District), and the Last Chance Lode, Sur. No. 3, Lot 39. The plat indicates an area of 1.79 acres is shared by the Hiawatha and Last Chance lodes.

Note the topographic call to the top of the divide and where it intersects the Hiawatha Lode and the connection to U.S. Monument No. 3 that was established during the survey of the Emma Lode, Sur. No. 1, Lot No. 37.



Plat of the Caledonia Lode, Sur. No. 17, Lot No. 53. Note the conflicts with the Emma and Hiawatha lodes and the connection to U.S Mineral Monument No. 3.



Plat of the Highland Chief Lode, Sur. No. 45, Lot No. 81. This survey was conducted by E.B. Wilder and approved on October 16, 1876. The connection to U.S. Mineral Monument No. 3 was apparently made by indirect means, most likely by triangulation. The tie is in error by approx. 600 feet and places the Highland Chief Lode's theoretical position downhill from its monumented position.



Close-up view of the Highland Chief Lode showing the conflict of 0.361 acres with the Hiawatha Lode. Since the Highland Chief is 600 feet up the mountainside, it does not actually conflict with the Hiawatha Lode.

Note: The topographic divide depicted on the Highland Chief plat does not match the topographic call as shown on the plat of the Hiawatha Lode. Also, the intersections between the two claims are s