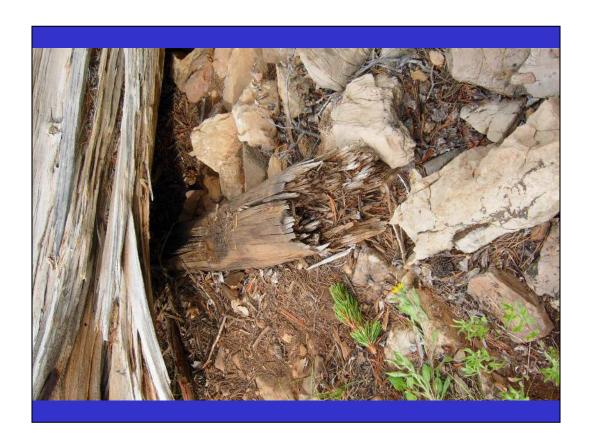

Location is the Red Amphitheater above Buckskin Gulch and at timberline looking to the northwest at Mt. Democrat.