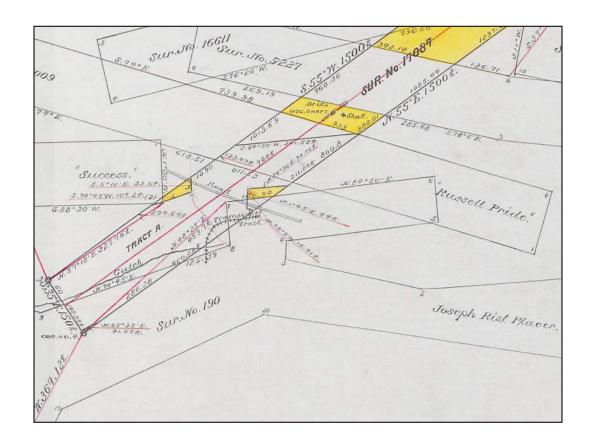

The plat of the Brailla and Timber Line lodes, Sur. No. 6797 shows that the two lode claims overlap each other. The Brailla Lode is senior in right based on the dates of location (September 18, 1890 for the Brailla and November 24, 1890 for the Timber Line).

Total area Brailla lade 5,165 acres

area ni conflict with

Lus. No. 462 0.355

John area Brailla lade 5.165 acres

Lees area ni conflict with

Sur No. 462 0.044 acre

"471 0.355 "= 0.379

Netrarea Brailla lade 4.766 acres

Jotat area Jimber Luie lade 5.165 acres

Less area in conflict with

Brailla lade 5.165 acres

Less area in conflict with

Brailla lade 5.165 acres

Met area Jimber Luie lade 5.165 acres

""

Brailla lode 0.130 "

Met area of blockaine 4.766"

Met area of blockaine 4.766"

Met area of blockaine 9.801 acres

The "Area" section of the official field notes lists the Brailla Lode in conflict with the Flag Staff Lode, Sur. No. 462, Savage Lode, Sur. No. 471, and the Timber Line Lode. Since the Brailla Lode is senior to the Timber Line Lode, the area of conflict (0.130 acres) is deducted from the total area of the Timber Line Lode. The net area of the two lode claims is 9.801 acres.