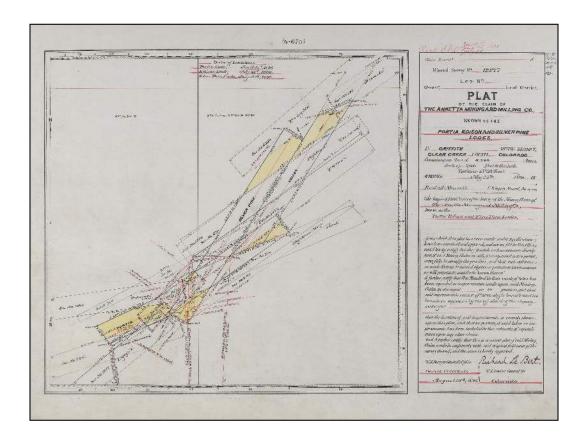

The plat of the Brailla and Timber Line lodes, Sur. No. 6797 shows that the two lode claims overlap each other. The Brailla Lode is senior in right based on the dates of location (September 18, 1890 for the Brailla and November 24, 1890 for the Timber Line).

Total area Brailla lade 5,165 acres

area ni conflict with

Lus. No. 462 0.355

John area Brailla lade 5.165 acres

Lees area ni conflict with

Sur No. 462 0.044 acre

"471 0.355 "= 0.379

Netrarea Brailla lade 4.766 acres

Jotat area Jimber Luie lade 5.165 acres

Less area in conflict with

Brailla lade 5.165 acres

Less area in conflict with

Brailla lade 5.165 acres

Met area Jimber Luie lade 5.165 acres

""

Brailla lode 0.130 "

Met area of blockaine 4.766"

Met area of blockaine 4.766"

Met area of blockaine 9.801 acres

The "Area" section of the official field notes lists the Brailla Lode in conflict with the Flag Staff Lode, Sur. No. 462, Savage Lode, Sur. No. 471, and the Timber Line Lode. Since the Brailla Lode is senior to the Timber Line Lode, the area of conflict (0.130 acres) is deducted from the total area of the Timber Line Lode. The net area of the two lode claims is 9.801 acres.