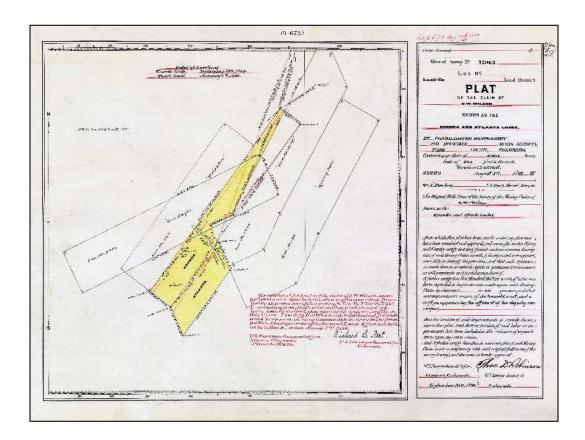

### Discrepancies in the official record

- 1. Retracement vs. dependent resurvey
  - a. Once a patent is issued, the General Land Office no longer had authority over the disposed land, therefore the Land Office was not able to instruct the mineral surveyor to reestablish lost, missing or destroyed corners of prior official surveys
  - b. Prior official surveys were only retraced by the mineral surveyor
  - c. Recognizing when the record positions of prior surveys were shown on the plat
    - i. Before 1899 (no formal instructions or circulars)
    - ii. 1899-1904 (patent descriptions hold over found monuments)

iii.After 1904 (Report or Other Corner Descriptions)

Cor. No. 3, Privateer Lode, Sur. No. 2541 looking to the east-northeast at Mt. Silverheels.