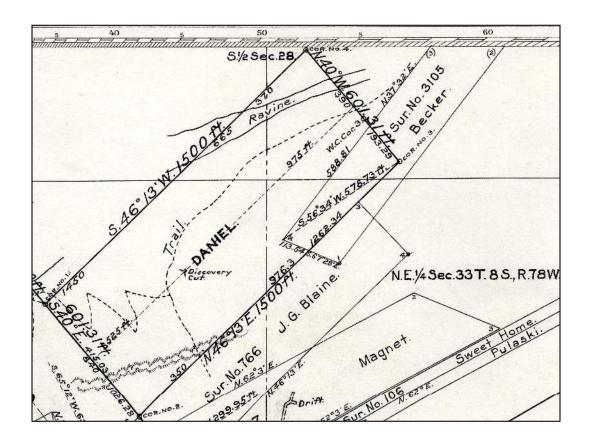

### Discrepancies in the official record

- 1. Retracement vs. dependent resurvey
  - a. Once a patent is issued, the General Land Office no longer had authority over the disposed land, therefore the Land Office was not able to instruct the mineral surveyor to reestablish lost, missing or destroyed corners of prior official surveys
  - b. Prior official surveys were only retraced by the mineral surveyor
  - c. Recognizing when the record positions of prior surveys were shown on the plat
    - i. Before 1899 (no formal instructions or circulars)
    - ii. 1899-1904 (patent descriptions hold over found monuments)

iii.After 1904 (Report or Other Corner Descriptions)

Cor. No. 3, Privateer Lode, Sur. No. 2541 looking to the east-northeast at Mt. Silverheels.