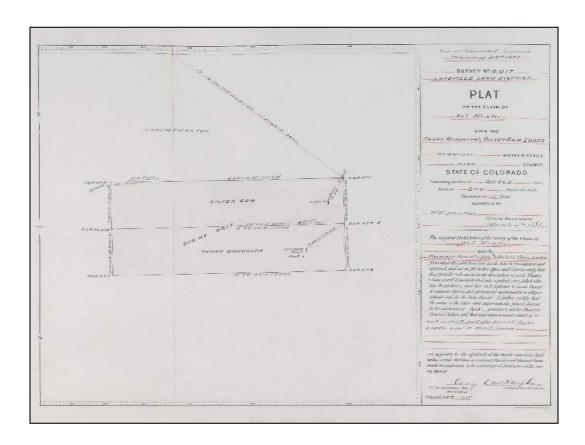

The plat of the Brailla and Timber Line lodes, Sur. No. 6797 shows that the two lode claims overlap each other. The Brailla Lode is senior in right based on the dates of location (September 18, 1890 for the Brailla and November 24, 1890 for the Timber Line).

Met area of blockaine 4.766"

Met area of blockaine 4.766"

Met area of blockaine 9.801 acres

The "Area" section of the official field notes lists the Brailla Lode in conflict with the Flag Staff Lode, Sur. No. 462, Savage Lode, Sur. No. 471, and the Timber Line Lode. Since the Brailla Lode is senior to the Timber Line Lode, the area of conflict (0.130 acres) is deducted from the total area of the Timber Line Lode. The net area of the two lode claims is 9.801 acres.