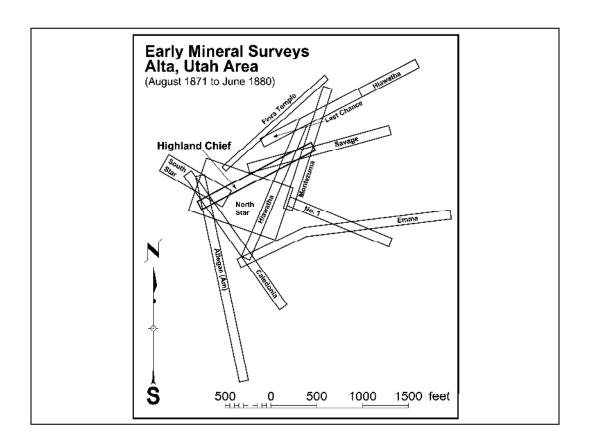

d Chief Lode.

Note: The second location of the Highland Chief on the Emma Copper plat is its position as monumented on the ground and is labeled as such, "Lot No. 81 'Highland Chief' (As located on the ground)."



A three-dimensional depiction of Highland Chief and Emma Copper lodes and associated mining claims on the mountainside to the north of Alta, Utah. The green lines represent approved mineral surveys that never went to patent. The black lines are patented lode mining claims. The red lines show both the record position (bottom) and the monumented position (top) of the Highland Chief. The blue lines are the Emma Nevada lode claim that was staked to claim the theoretical position of the Highland Chief that had been expressly excepted and excluded from the nearby claims (in black).



Sketch diagram showing the early mineral surveys (1871 – 1880) in the Alta, Utah area. The position of the Highland Chief Lode is its record position which is approx. 600 down the hill from the monumented position that was created by a blundered connection to U.S. Mineral Monument No. 3.



Sketch diagram showing the Emma Copper Lode, Sur. No. 5940 and nearby lode claims. This sketch shows both positions for the Highland Chief Lode. The Wasatch Mining Co. decision voided the Emma Copper location.

Note: This is an example of the undocumented GLO policy (prior to June 1899) of using record positions of prior official surveys whenever the corners of those prior surveys could not be found. The field notes did not distinguish nor flag those conflicts as being record or actual positions, whic