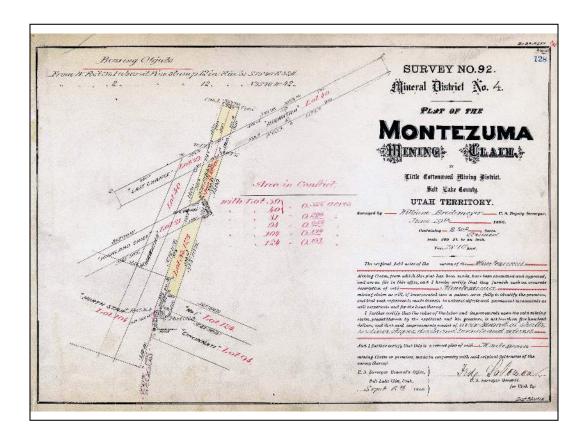

#### MINERAL LANDS PATENT EXAMPLES

Normally there are two sources for U.S. patents of mineral lands. The Register of the General Land Office in Washington, D.C. had a copy transcribed prior to sending the patent to the U.S. Surveyor General. The state BLM public rooms have aperture cards and the GLO Records web site has scanned images of this transcribed GLO copy for selected states.

The patent was sent to the U.S. Surveyor General who forwarded it to the patentee. The patentee often recorded the patent at the county clerk and recorder office. Therefore, two transcribed copies of the patent are usually available to the land surveyor. Because these are transcribed, there can be scrivener's errors. The patent application includes a transcribed copy of the field notes. The Land Entry Case File can be obtained from the National Archives to check if the error is in the original patent or if the error occurs in the transcriptions by the GLO or county clerk and recorder.