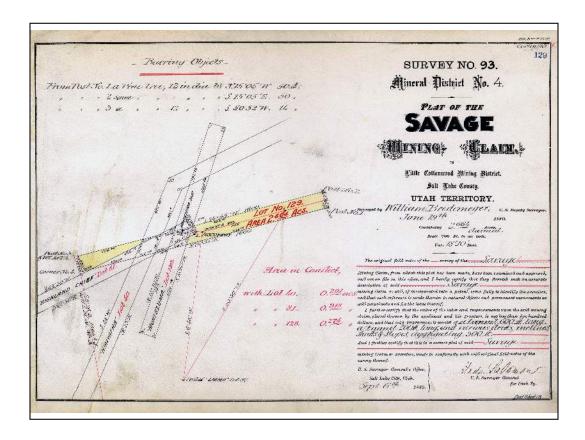

The plat of the Brailla and Timber Line lodes, Sur. No. 6797 shows that the two lode claims overlap each other. The Brailla Lode is senior in right based on the dates of location (September 18, 1890 for the Brailla and November 24, 1890 for the Timber Line).

Total area Brailla lade 5,165 acres

area ni conflict with

Lus. No. 462 0.355

John area Brailla lade 5.165 acres

Lees area ni conflict with

Sur No. 462 0.044 acre

"471 0.355 "= 0.379

Netrarea Brailla lade 4.766 acres

Jotat area Jimber Luie lade 5.165 acres

Less area in conflict with

Brailla lade 5.165 acres

Less area in conflict with

Brailla lade 5.165 acres

Met area Jimber Luie lade 5.165 acres

""

Brailla lode 0.130 "

Met area of blockaine 4.766"

Met area of blockaine 4.766"

Met area of blockaine 9.801 acres

The "Area" section of the official field notes lists the Brailla Lode in conflict with the Flag Staff Lode, Sur. No. 462, Savage Lode, Sur. No. 471, and the Timber Line Lode. Since the Brailla Lode is senior to the Timber Line Lode, the area of conflict (0.130 acres) is deducted from the total area of the Timber Line Lode. The net area of the two lode claims is 9.801 acres.