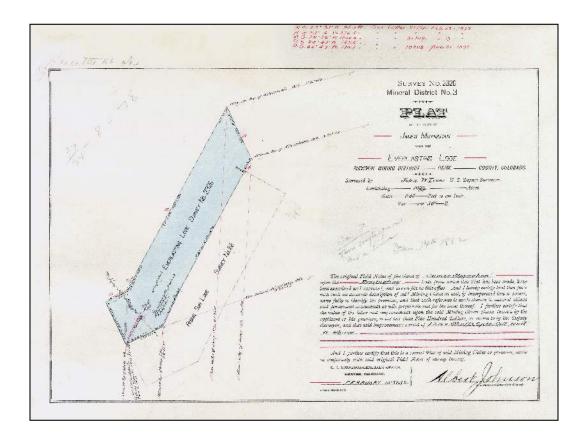

parties, must be transmitted to this office.
- 54. The surveyor found in error will be required to pay all expenses of the joint survey and preliminary examinations incident thereto, including ten dollars per day to the surveyor whose work is proved to be substantially correct.

Joint surveys are conducted under the authority of a survey order issued by the U.S. Surveyor General. The U.S. Deputy Mineral Surveyors conduct the survey together and whomever is found to be in error, must pay all the expenses of the survey, which includes \$10 per day to the surveyor whose initial work is proved to be correct.

Note: If this practice of joint surveys to correct errors and/or discrepancies between two mineral surveys was adopted today, it would likely reduce the number of pin-cushioned corners!



Plat of the Everlasting Lode, Sur. No. 2326 that shows it adjoining the Rising Sun Lode, Sur. No. 166. The two claims share three corners along their common side line. The top margin of the plat lists five material errors in red ink. The errors are referenced to three serialized letters dated: February 3, 1892; February 13, 1892; and August 21, 1897.

Note: The serialized letters are the separate letter reports first required in the 1886 instructions to be submitted by the U.S. Deputy Mineral Surveyor along with the preliminary plat and draft field notes.



Plat of the Winnie Lode, Sur. No. 7288, which was surveyed when a GLO circular instruction required junior lodes to be truncated where their lode line intersected a senior lode claim's side line.

Note: The bearing of Line 5-6 of the