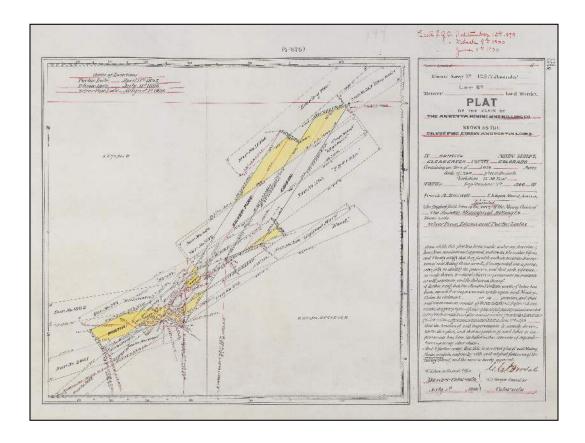

The plat of the Brailla and Timber Line lodes, Sur. No. 6797 shows that the two lode claims overlap each other. The Brailla Lode is senior in right based on the dates of location (September 18, 1890 for the Brailla and November 24, 1890 for the Timber Line).

Total area Brailla lade 5,165 acres

area ni conflict with

Lus. No. 462 0.355

John area Brailla lade 5.165 acres

Lees area ni conflict with

Sur No. 462 0.044 acre

"471 0.355 "= 0.379

Netrarea Brailla lade 4.766 acres

Jotat area Jimber Luie lade 5.165 acres

Less area in conflict with

Brailla lade 5.165 acres

Less area in conflict with

Brailla lade 5.165 acres

Met area Jimber Luie lade 5.165 acres

""

Brailla lode 0.130 "

Met area of blockaine 4.766"

Met area of blockaine 4.766"

Met area of blockaine 9.801 acres

The "Area" section of the official field notes lists the Brailla Lode in conflict with the Flag Staff Lode, Sur. No. 462, Savage Lode, Sur. No. 471, and the Timber Line Lode. Since the Brailla Lode is senior to the Timber Line Lode, the area of conflict (0.130 acres) is deducted from the total area of the Timber Line Lode. The net area of the two lode claims is 9.801 acres.