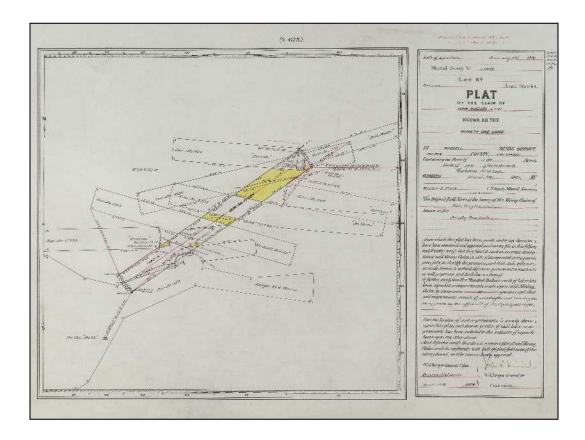

ntal Master Title Plat of a portion of Sec. 27, T. 8 S., R. 78 W., 6<sup>th</sup> P.M. showing the gaps between Surs. Nos. 248 and 15289 as being Federal Interest Lands open for mineral entry.



Sketch diagram showing the patent description positions of Surs. Nos. 248 and 249 with respect to the October and Triangle lodes of Sur. No. 15289. The green lines represent the connections to the N¼ Cor. of Sec. 3, T. 9 S., R. 78 W., 6<sup>th</sup> P.M. that the two patent description positions of the Polaris and Iron Dyke lodes are based upon.



Plat of the Joseph Rist Placer Claim, Sur. No. 190, a gulch placer located southwest of Central City, Colorado.

Note: The top margin has in red ink a notation reiterating the patent tie to the east Range Line of T. 3 S., R. 73 W., 6<sup>th</sup> P.M.



Plat of the Ninety One Lode, Sur. No. 17084 that was approved one day before the Act of April 28, 1904 that rescinded the five-year policy that patent description positions of prior official surveys be depicted rather than the monumented positions of those senior claims.

This is an example of the use of tracting to exclude the area of true conflict with a prior official survey from the patent (in this example, Tract A).



Close-up view of the Ninety One Lode plat showing the outline of Tract A.

Note: There are red pencil lines that start at Cors. Nos. 4 and 8 of the Joseph Rist Placer Claim and end at angle points in the boundaries of two yellow-shaded areas. An unknown person altered the Colorado Surveyor's General original plat to show where the true positions of Cors. Nos. 4 and 8