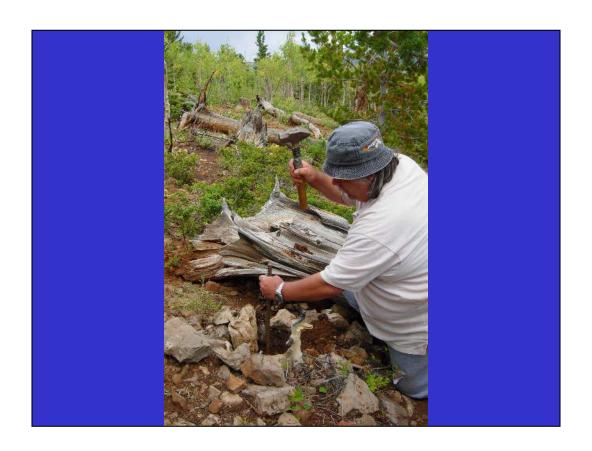

is chiseled 13672.



Photograph taken in the vicinity of Cor. No. 8, Fanny Randolph Lode, Sur. No. 4617. The original call is for a 4 x 4 in. wood post scribed 8-4617.



Close-up photograph of what appears to be the remnants of a mound of stone surrounding a bare patch between the fallen pine tree and Aspen sapling. Beneath the pine tree is some rotted wood (to the left of the mound of stone).



Photograph of rotted wood post after moving the dead pine tree to the left.



Photograph of rotted remnants of the original wood post set on March 5, 1887 to monument Cor. No. 8 of the Fanny Randolph Lode.



Close-up photograph of the top of the wood post showing faint scribing of "8-4617." The wood post had rotted and fallen with the scribed face down and preserved after the pine tree fell.



Cor. No. 8 of the Fanny Randolph was remonumented after excavating the center of the original mound of stone to expose the remnants of the original  $4 \times 4$  in. wood post. A 30 in. long, No. 6 rebar was driven to refusal through the center of the post remnants and a  $2 \frac{1}{2}$  in. diameter aluminum cap affixed.



Photograph of set monument and rebuilt mound of stone.

## ADDITIONAL NOTES:

1. The official field notes, plat and patent of the Red Star lode describe and show a conflict with the Silver Gem and Fanny Randolph lode claims. However, the conflict is theoretical in nature. At the time of the survey of the Red Star lode (December 1, 1899), the General Land Office's (GLO) policy was to accept the record position rather than the monumented position of the prior patente