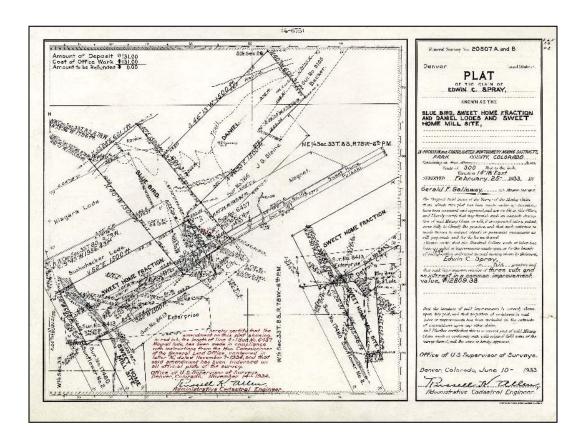

#### MINERAL LANDS PATENT EXAMPLES

Normally there are two sources for U.S. patents of mineral lands. The Register of the General Land Office in Washington, D.C. had a copy transcribed prior to sending the patent to the U.S. Surveyor General. The state BLM public rooms have aperture cards and the GLO Records web site has scanned images of this transcribed GLO copy for selected states.

The patent was sent to the U.S. Surveyor General who forwarded it to the patentee. The patentee often recorded the patent at the county clerk and recorder office. Therefore, two transcribed copies of the patent are usually available to the land surveyor. Because these are transcribed, there can be scrivener's errors. The patent application includes a transcribed copy of the field notes. The Land Entry Case File can be obtained from the National Archives to check if the error is in the original patent or if the error occurs in the transcriptions by the GLO or county clerk and recorder.

The plat of the Brailla and Timber Line lodes, Sur. No. 6797 shows that the two lode claims overlap each other. The Brailla Lode is senior in right based on the dates of location (September 18, 1890 for the Brailla and November 24, 1890 for the Timber Line).

Met area of blockaine 4.766"

Met area of blockaine 4.766"

Met area of blockaine 9.801 acres

The "Area" section of the official field notes lists the Brailla Lode in conflict with the Flag Staff Lode, Sur. No. 462, Savage Lode, Sur. No. 471, and the Timber Line Lode. Since the Brailla Lode is senior to the Timber Line Lode, the area of conflict (0.130 acres) is deducted from the total area of the Timber Line Lode. The net area of the two lode claims is 9.801 acres.