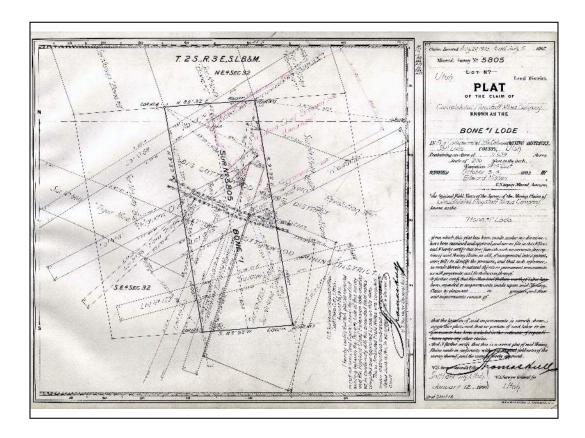

d position (labeled "Compromise Area, Highland Chief (unsurveyed)").

Note: The area computation for the Bonanza Lode excludes both positions of the Highland Chief Lode!



Plat of the Bone, Bone #3, Bone #2, Wantland #1, and Wantland lodes, Sur. No. 5549 showing numerous conflicts with prior official surveys. This survey was approved on September 7, 1907 and is the first mineral survey in the area to depict only the monumented position of the Highland Chief Lode.

Note: The position of the Highland Chief Lode matches the topographic call in its survey to the top of the divide.



Plat of the Tiger Mine Lode, Sur. No. 5611 showing numerous conflicts with prior official surveys. This survey was approved on March 11, 1908 and only depicts the monumented position of the Highland Chief Lode.



Plat of the Bone #1 Lode, Sur. No. 5805 showing numerous conflicts with prior official surveys. This survey was approved on March 11, 1908 and only depicts the monumented position of the Highland Chief Lode.

Note: The position of the Highland Chief Lode matches the topographic call in its survey to the top of the divide.



Plat of the Emma Copper Lode, Sur. No. 5940 showing numerous conflicts with prior official surveys. The Emma Copper Lode was located to claim the areas excluded in several lode claim patents that were in conflict with the theoretical position of the Highland Chief Lode. This survey was approved on October 18, 1909.

The Wasatch Mining Co. decision (DOI 45 L.D. 10) explicitly states that the, "supposed conflicts with the Highland Chief claim, which conflicts it now ap