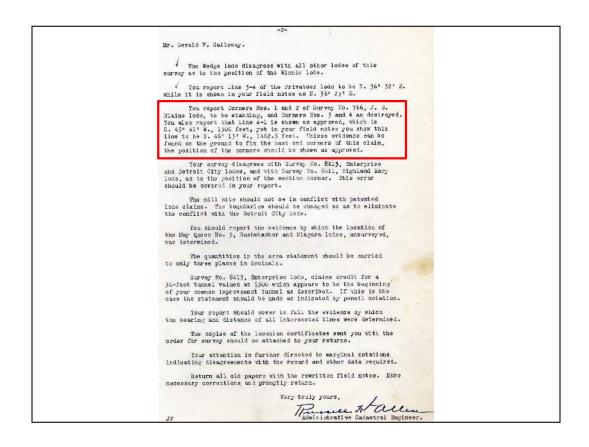

### Discrepancies in the official record

- 1. Retracement vs. dependent resurvey
  - a. Once a patent is issued, the General Land Office no longer had authority over the disposed land, therefore the Land Office was not able to instruct the mineral surveyor to reestablish lost, missing or destroyed corners of prior official surveys
  - b. Prior official surveys were only retraced by the mineral surveyor
  - c. Recognizing when the record positions of prior surveys were shown on the plat
    - i. Before 1899 (no formal instructions or circulars)
    - ii. 1899-1904 (patent descriptions hold over found monuments)

iii.After 1904 (Report or Other Corner Descriptions)

Cor. No. 3, Privateer Lode, Sur. No. 2541 looking to the east-northeast at Mt. Silverheels.