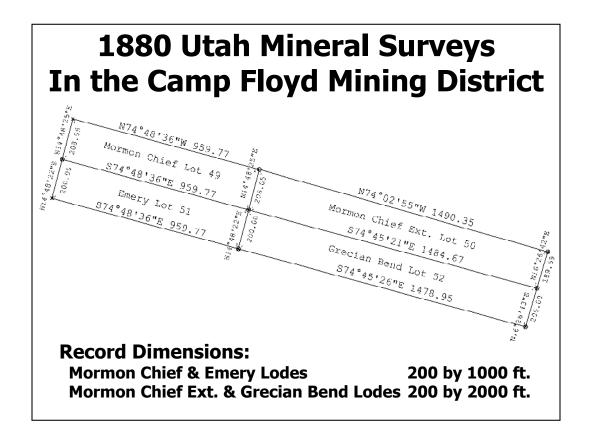

The plat of the Brailla and Timber Line lodes, Sur. No. 6797 shows that the two lode claims overlap each other. The Brailla Lode is senior in right based on the dates of location (September 18, 1890 for the Brailla and November 24, 1890 for the Timber Line).

Met area of blockaine 4.766"

Met area of blockaine 4.766"

Met area of blockaine 9.801 acres

The "Area" section of the official field notes lists the Brailla Lode in conflict with the Flag Staff Lode, Sur. No. 462, Savage Lode, Sur. No. 471, and the Timber Line Lode. Since the Brailla Lode is senior to the Timber Line Lode, the area of conflict (0.130 acres) is deducted from the total area of the Timber Line Lode. The net area of the two lode claims is 9.801 acres.