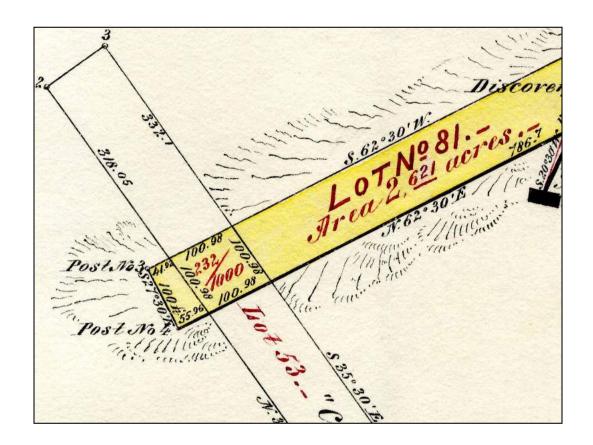

ument No. 3 was apparently made by indirect means, most likely by triangulation. The tie is in error by approx. 600 feet and places the Highland Chief Lode's theoretical position downhill from its monumented position.



Close-up view of the Highland Chief Lode showing the conflict of 0.361 acres with the Hiawatha Lode. Since the Highland Chief is 600 feet up the mountainside, it does not actually conflict with the Hiawatha Lode.

Note: The topographic divide depicted on the Highland Chief plat does not match the topographic call as shown on the plat of the Hiawatha Lode. Also, the intersections between the two claims are shown to the nearest 0.01 foot and match exactly the intersections plotted from the record positions as computed through the connections to U.S. Mineral Monument No. 3.



Close-up view of the Highland Chief Lode showing the conflict of 0.232 acres with the Caledonia Lode. Since the Highland Chief is 600 feet up the mountainside, it does not actually conflict with the Caledonia Lode.

Note: The intersections between the two claims are shown to the nearest 0.01 foot and match exactly the intersections plotted from the record positions as computed through the connections to U.S. Mineral Monument No. 3.



Plat of the original survey of the Allegan Lode, Sur. No. 42, Lot No. 78 showing conflicts with five lode claims.



Plat of the amended survey of the Allegan Lode, Sur. No. 42 Amended, Lot No. 78 showing conflicts with six lode claims. The Highland Chief's record position is not shown on the plat.

|   | 72   | toil  | Area  | ofCI  | erina. | v 5.28 ccc.s