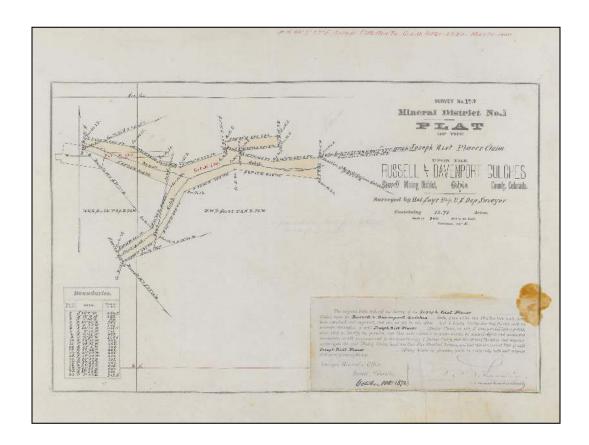

Mining Law. There is no rationale given as to why the October and Triangle lodes did not claim the gaps between the three claims, esp. since both end lines are parallel to the respective segments of the westerly side line of the Polaris Lode.



Supplemental Master Title Plat of a portion of Sec. 27, T. 8 S., R. 78 W., 6<sup>th</sup> P.M. showing the gaps between Surs. Nos. 248 and 15289 as being Federal Interest Lands open for mineral entry.



Sketch diagram showing the patent description positions of Surs. Nos. 248 and 249 with respect to the October and Triangle lodes of Sur. No. 15289. The green lines represent the connections to the N¼ Cor. of Sec. 3, T. 9 S., R. 78 W., 6<sup>th</sup> P.M. that the two patent description positions of the Polaris and Iron Dyke lodes are based upon.



Plat of the Joseph Rist Placer Claim, Sur. No. 190, a gulch placer located southwest of Central City, Colorado.

Note: The top margin has in red ink a notation reiterating the patent tie to the east Range Line of T. 3 S., R. 73 W., 6<sup>th</sup> P.M.



Plat of the Ninety One Lode, Sur. No. 17084 that was approved one day before the Act of April 28, 1904 that rescinded the five-year policy that patent description positions of prior official surveys be depicted rather than the monumented positions of those senior claims.

This is an example of the use of tracting to exclude the area of true conflict with a prior official survey from the patent (in this example, Tract A).



Close-up view of the Ninety One Lode plat showing the outline of Tract A.

Note: There are red pencil lines that st