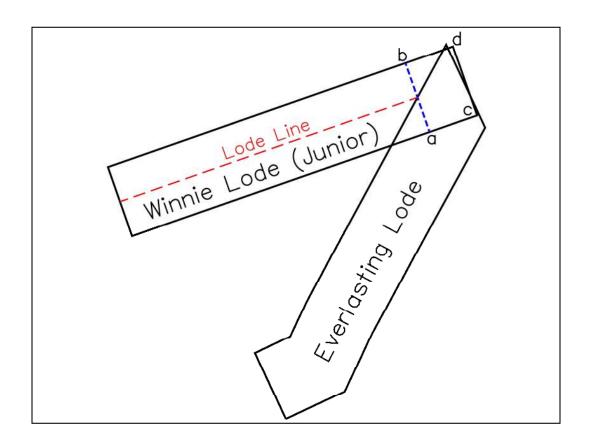

ced to three serialized letters dated: February 3, 1892; February 13, 1892; and August 21, 1897.

Note: The serialized letters are the separate letter reports first required in the 1886 instructions to be submitted by the U.S. Deputy Mineral Surveyor along with the preliminary plat and draft field notes.



Plat of the Winnie Lode, Sur. No. 7288, which was surveyed when a GLO circular instruction required junior lodes to be truncated where their lode line intersected a senior lode claim's side line.

Note: The bearing of Line 5-6 of the Everlasting Lode, Sur. No. 2326 as shown on the plat of the Winnie Lode is S  $28^{\circ}28'$  W; identical with the bearing of the material error of Line "B" as listed on the top margin of the Everlasting Lode's plat ("See Letter 21709 - Feb. 3 - 1892").



The Winnie Lode was surveyed in 1892 when the General Land Office had a circular instruction restricting the length of junior lode claims that intersected a senior lode claim. The circular required the U.S. Deputy Mineral Surveyor to move an end line wholly within the boundaries of a senior conflicting claim to a point where the lode line intersected the side line of the senior claim. Line c-d is the easterly end line of the amended location of the Winnie Lode. During the mineral survey of the Winnie Lode, the U.S. Deputy Mineral Surveyor moved the easterly end line to be coincident with a point that marks the intersection between the Winnie lode line and the side line of the Everlasting Lode (Line a-b).



Plat of the Eureka and Atlanta lodes, Sur. No. 12063 showing their conflict with