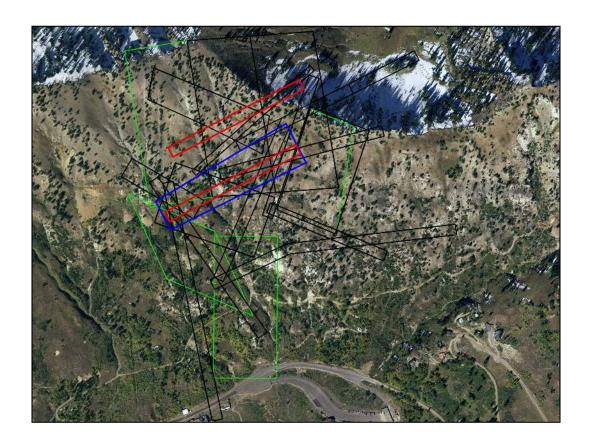

appropriation by subsequent location.

The Wasatch Mining Co. DOI Land Decision was issued in 1916. However, it dealt with an issue that began with a blundered connection to a U.S. Mineral Monument in a mineral survey conducted in 1876. U.S. Deputy Mineral Surveyors were required to retrace the lines of prior official surveys that were in conflict with their survey. If the mineral surveyor was unable to locate the corners of those prior official surveys, he was instructed to show their record positions on his survey. Official field notes approved prior to June 1899 do not usually state whether the record or monumented position of the prior official survey is shown.

#### Note:

https://www.doi.gov/sites/doi.opengov.ibmcloud.com/files/upload s/doi\_decisions\_045.pdf (Page 35 of PDF file)



An aerial photograph showing several lode mining claims on a mountainside to the north of Alta, Utah. The green lines represent approved mineral surveys that never went to patent. The black lines are patented lode mining claims. The red lines show both the monumented position (top) and the record position (bottom) of the same claim, the Highland Chief. The blue lines are the outline of the Emma Nevada lode claim that was staked to claim the theoretical position of the Highland Chief that had been expressly excepted and excluded from several adjoining claims shown in black.



Plat of the Hiawatha Lode, Sur. No. 4, Lot No. 40 showing conflicts with the Emma Lode, Sur. No. 1, Lot No. 37 (first mineral survey in the Little Cottonwood Mining District), and the Last Chance Lode, Sur. No. 3, L